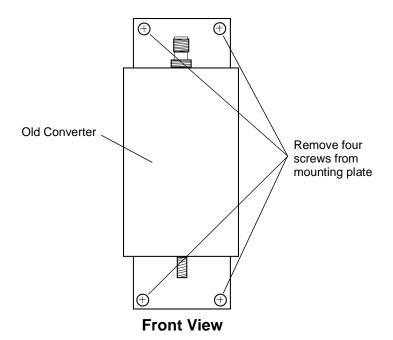

## **Installation**

Use the following steps to remove the old converter and install Symmetricom's new converter.

 To remove the old converter, disconnect the antenna cables and remove the screws that secure the converter to the mounting surface. Discard old converter