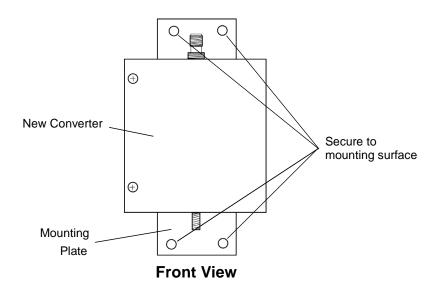

4. Secure the converter to the mounting surface with four screws through the holes in the mounting plate.

5. Re-connect the antenna cables to complete the installation.