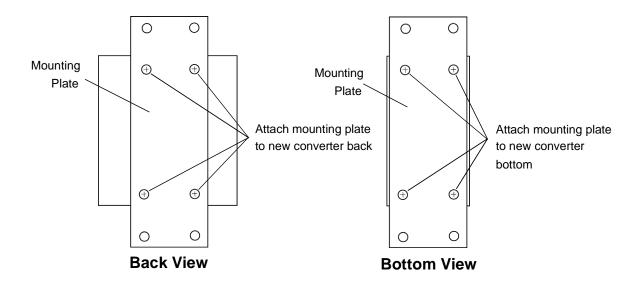

- 2. Select the appropriate position to attach the mounting plate to the new converter. You can attach the mounting plate either to the back or to the side of the converter.
- 3. Install four screws to secure the mounting plate to the converter.